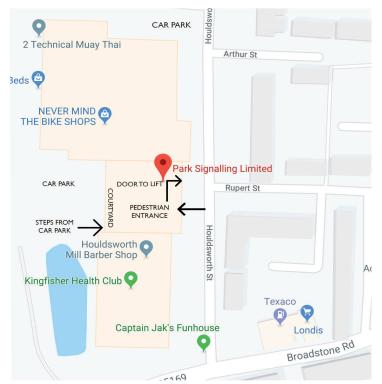

### Getting Here

Park Signalling is situated on the 3rd floor of Houldsworth Mill on Houldsworth Street in Reddish, Stockport, Greater Manchester. Our postcode is SK5 6DA.

When you arrive, Houldsworth Mill car park can be found to the side and behind of the Mill as seen in the map. There are steps from the car park to the courtyard or alternatively you can access the courtyard from the front of the Mill on Houldsworth Street.

In the courtyard, you will see the door to the lift and stairs to the far end.

When you reach the 3rd floor of Houldsworth Mill, you will see Park Signalling signposted on the stairwell. Please press the buzzer to gain access and a member of the Park Signalling team will greet you in the reception area.